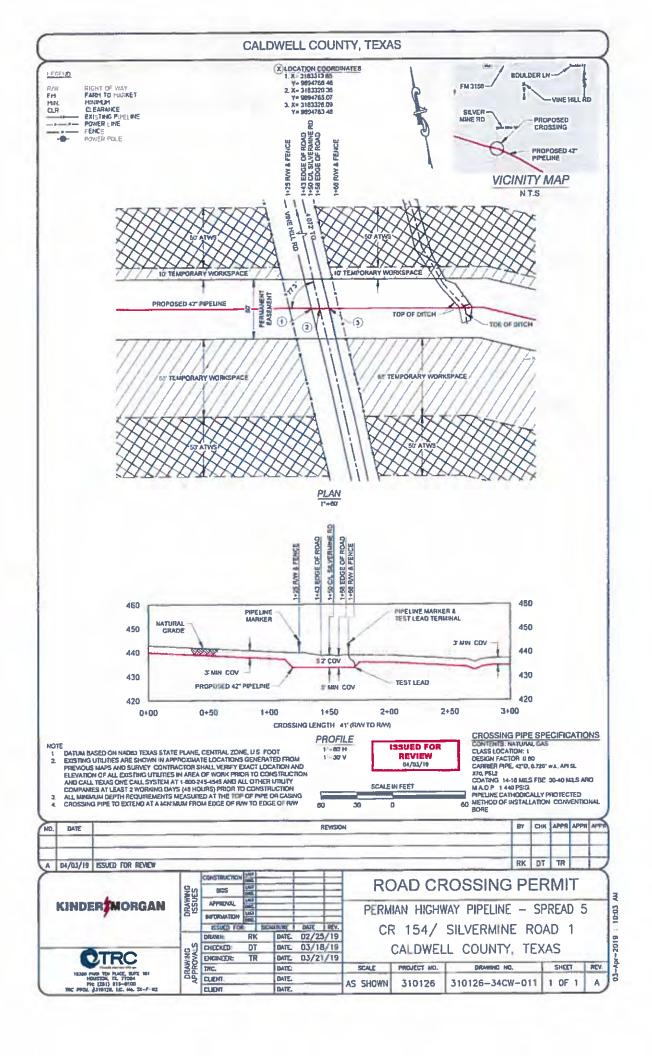

### **Account Summary**

| Account Summary |                                 |                |  |  |
|-----------------|---------------------------------|----------------|--|--|
| Account Number  | Account Name                    | Expense Amount |  |  |
| 001-6510-4123   | AUTOPSY                         | 2,100.00       |  |  |
| 001-6510-4165   | RADIO SYSTEM MAINTE             | 25,121.38      |  |  |
| 001-6510-4425   | FAX & INTERNET                  | 7,992.83       |  |  |
| 001-6510-4610   | RENTALS                         | 5,110.39       |  |  |
| 001-6510-4850   | MISCELLANEOUS                   | 127.59         |  |  |
| 001-6520-3140   | UNIFORMS                        | 194.54         |  |  |
| 001-6520-3510   | LULING ANNEX                    | 111.00         |  |  |
| 001-6520-3530   | MARKET ST. ANNEX-LOC            | 96.00          |  |  |
| 001-6520-3540   | L.W.SCOTT ANNEX-LOCK            | 778.62         |  |  |
| 001-6520-3550   | JUDICIAL CENTER-LOCK            | 196.50         |  |  |
| 001-6520-3570   | SLATER BUILDING-LULIN           | 27.97          |  |  |
| 001-6520-4260   | TRANSPORTATION                  | 556.88         |  |  |
| 001-6520-4510   | REPAIRS & MAINTENAN             | 50.92          |  |  |
| 001-6520-5120   | CALDWELL CO. COURTH             | 846.31         |  |  |
| 001-6550-3110   | OFFICE SUPPLIES                 | 1,366,66       |  |  |
| 001-6550-3115   | Ballot Supplies                 | 1,874.25       |  |  |
| 001-6550-4810   | TRAINING                        | 750.00         |  |  |
| 001-6560-3050   | <b>DUES &amp; SUBSCRIPTIONS</b> | 50.00          |  |  |
| 001-6560-3110   | OFFICE SUPPLIES                 | 20.12          |  |  |
| 001-6560-4310   | ADVERTISING AND LEGA            | 338.63         |  |  |
| 001-6560-4810   | TRAINING                        | 275.00         |  |  |
| 001-6570-3110   | OFFICE SUPPLIES                 | 154.40         |  |  |
| 001-6570-4510   | REPAIRS & MAINTENAN             | 449.00         |  |  |
| 001-6570-4810   | TRAINING                        | 82.48          |  |  |
| 001-6580-3110   | OFFICE SUPPLIES                 | 4.00           |  |  |
| 001-6600-4110   | Professional Services           | 3,750.00       |  |  |
| 001-6630-4260   | TRANSPORTATION                  | 72.62          |  |  |
| 001-6630-4810   | TRAINING                        | 270.00         |  |  |
| 001-6640-3110   | OFFICE SUPPLIES                 | 30.20          |  |  |
| 001-6640-4260   | TRANSPORTATION                  | 233.38         |  |  |
| 001-6640-5310   | MACHINERY AND EQUIP             | 868.99         |  |  |
| 001-6650-3110   | OFFICE SUPPLIES                 | 490.86         |  |  |
| 001-6650-4260   | TRANSPORTATION                  | 661,31         |  |  |
| 001-6650-4515   | Repairs & Maintenance -         | 399.98         |  |  |
| 001-6650-4800   | EMERGENCY OPERATIO              | 23.88          |  |  |
| 001-7610-4260   | TRANSPORTATION                  | 180.07         |  |  |
| 001-7620-4320   | INDIGENT FUNERAL                | 795.00         |  |  |
| 001-8700-3110   | OFFICE SUPPLIES                 | 79.79          |  |  |
| 001-8700-4251   | MILEAGE REIMB- FAMIL            | 238.40         |  |  |
| 001-8700-4260   | TRANSPORTATION                  | 301.10         |  |  |
| 001-8700-4810   | TRAINING                        | 514.54         |  |  |
| 002-1101-2140   | UNIFORMS                        | 3,184.48       |  |  |
| 002-1101-3116   | CULVERT PIPE                    | 67.50          |  |  |
| 002-1101-3130   | OPERATING SUPPLIES              | 1,350.33       |  |  |
| 002-1101-3142   | CONTRACT MOWING                 | 13,358.40      |  |  |
| 002-1101-3163   | FUEL                            | 8,449.08       |  |  |
| 002-1101-3170   | LUBRICANTS                      | 1,327.50       |  |  |
| 002-1101-3181   | SIGNS                           | 3,398.00       |  |  |
| 002-1101-3190   | TIRES                           | 36.00          |  |  |
| 002-1101-4610   | RENTALS                         | 2,922.77       |  |  |
| 002-1101-4630   | SEAL COATING                    | 79,643.26      |  |  |
| 002-1101-4850   | MISCELLANEOUS                   | 245.25         |  |  |
| 002-1101-5310   | MACHINERY AND EQUIP             | 9,180.00       |  |  |
| 002-1102-3136   | SUPPLIES & SMALL TOO            | 1,981.36       |  |  |
| 002-1102-4510   | REPAIRS & MAINTENAN             | 10,431.41      |  |  |
| 002-1103-2140   | UNIFORMS                        | 353,72         |  |  |
| 002-1103-3135   | OPERATING SUPPLIES              | 2,202.01       |  |  |
| 002-1103-3165   | OIL & LUBRICANTS                | 1,378.00       |  |  |