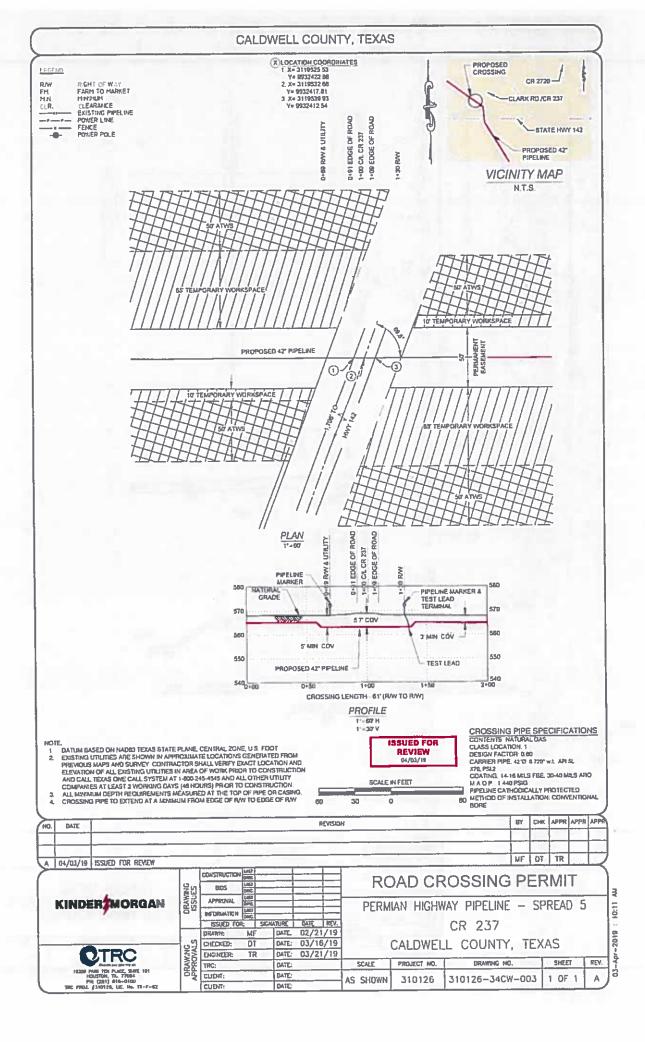

- 24. Discussion/Action to approve Purchase Order REQ00151 for all staining of all wood materials in the Caldwell County Courthouse Courtroom. Speaker; Judge Haden; Backup: 2; Cost: \$4,680
- 25. Discussion/Action to approve the Purchase Order for four (4) Sheriff's Department vehicles from Caldwell County Ford in the amount of \$179,200.60 from the FY 18/19 budget. Speaker: Judge Haden/ Danie Blake; Backup: 26; Cost: \$179,200.60
- 26. Discussion/Action to accept an Interlocal Agreement for Provision of Equipment and Consumables between Caldwell County and the State of Texas, acting by and through the Texas Department of Motor Vehicles. Speaker: Judge Haden/ Darla Law; Backup: 13; Cost: TBD
- 27. Discussion/Action to authorize the County Judge to execute a Professional Services Agreement with Doucet & Associates for engineering services for Caldwell County with an initial term of two years commencing on October 14, 2019. Speaker: Judge Haden; Backup: 16; Cost: TBD
- 28. Discussion/Action to authorize the County Judge to receive and acknowledge receipt of any Disclosure of Engagement and Potential Conflict of Interest notices that may be submitted by Doucet & Associates or employees of Doucet & Associates. Speaker: Judge Haden; Backup: 2; Cost: None
- 29. Discussion/Action to accept the amendment to Capital Area Emergency Communications District (CAECD) Interlocal Contract for Geographic Information System Data. Speaker: Judge Haden; Backup: 19; Cost: None
- 30. Discussion/Action to appoint Commissioner Barbara Shelton to the Community Action of Central Texas Board of Directors. Speaker: Judge Haden; Backup: 1; Cost: None
- 31. Discussion/Action regarding the extension of the existing lease and rental agreement with Anderson Machinery Austin, LLC. for (1) Laymor SM 450ST Sweeper (Emergency Purposes) Speaker: Judge Haden/ Donald LeClerc; Backup: 3; Cost: 10,000
- 32. Discussion/Action to consider passing the regulations concerning the permitting and operations of game rooms located in unincorporated areas in Caldwell County. Speaker: Judge Haden/ Amanda Montgomery; Backup: 14; Cost: None
- 33. Discussion/Action to consider the reconciliation and closing of the 800 MHz Frequency Reconfiguration Agreement by and between City of Lockhart, Caldwell County, and Nextel of Texas, Inc. dated January 14, 2008 and authorize the County Judge to execute the Closing Agreement. Speaker: Judge Haden; Backup: 15; Cost: None
- 34. Discussion/Action to authorize the County Judge to execute a Memorandum of Understanding (MOU) between Kinder Morgan and Caldwell County for specific consideration as a part of the Right-of-Way (ROW) and Road Crossing permit application process. Speaker: Judge Haden; Backup: 180; Cost: None