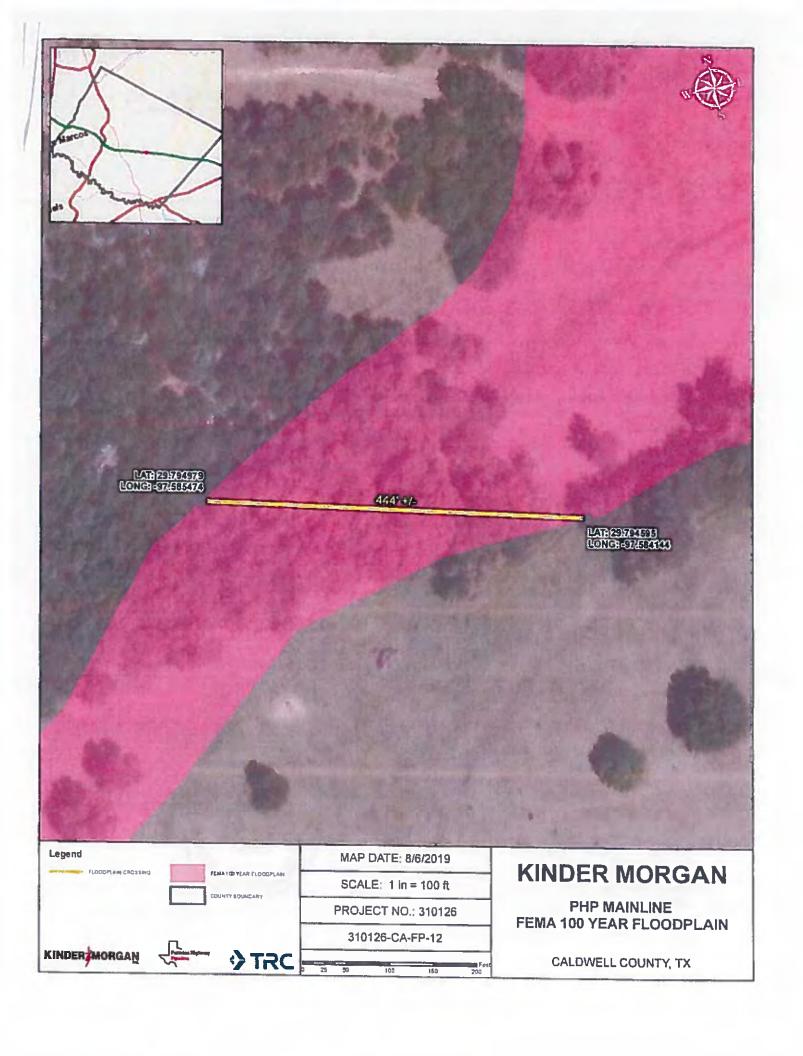

floodplain will be returned to the original condition and therefore will result in a no-rise condition of the floodplain.

Due to the underground nature of the pipeline, it will not experience damage from a flood and due to the depth of the installation, the pipeline will be capable of resisting any anticipated hydrostatic and hydrodynamic forces during a flood event including the effects of buoyancy.

The construction of the proposed pipeline will not adversely affect the 100-year floodplain elevation, floodway elevation, or floodplain/floodway boundaries within the FEMA designated Zone "A" floodplain depicted in the attached exhibit.

Please feel free to contact me if you have questions or comments.

Respectfully,

Juan Rivas, P.E.



KM-PHP-CA-FP-12 - Fema 100 Year Floodplain Exhibit







T 281.616.0100 TRCcompanies.com

August 7, 2019

Caldwell County Floodplain Administration 1700 FM 2720 Lockhart, TX 78644

RE: Kinder Morgan - Permian Highway Pipeline - Floodplain No-Rise Certification

To Whom it May Concern,

Kinder Morgan is proposing the construction of a 42" steel pipeline conveying natural gas. Portions of the proposed pipeline cross a FEMA designated Zone "A" floodplain. The proposed pipeline begins at the northwest border of Caldwell County near CR 229 and crosses the southeast border of Caldwell County near CR 305 as shown on the attached exhibit. This letter is to certify that the pipeline creates no-rise to the floodplain. Though no above ground structures are to be constructed in the floodplain, this letter also certifies to the flood proof characterist