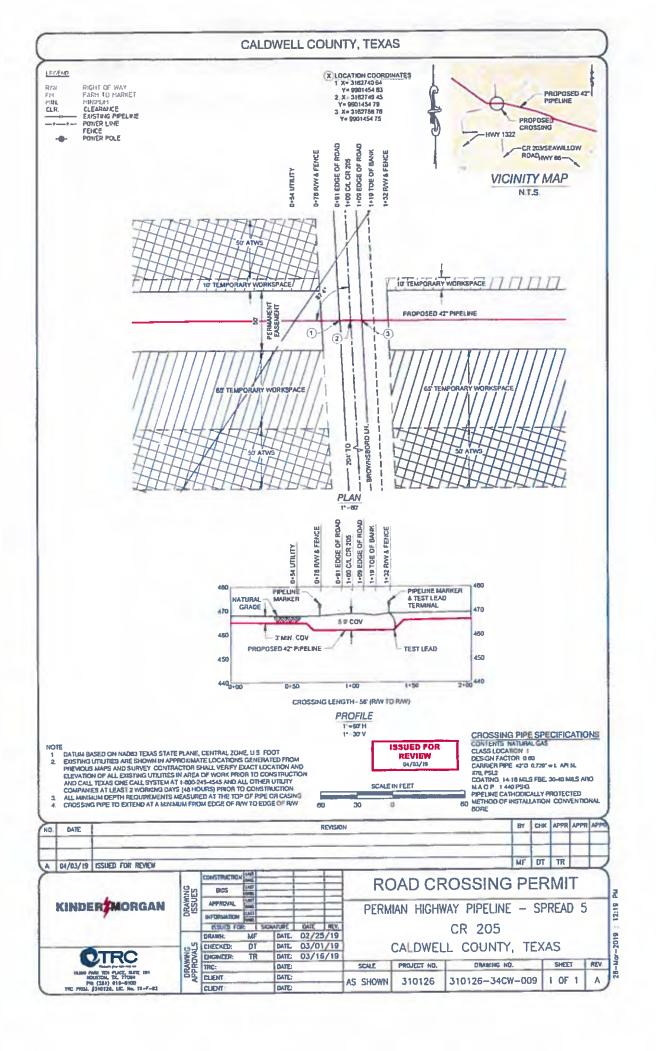

- 24. Discussion/Action to approve Purchase Order REQ00151 for all staining of all wood materials in the Caldwell County Courthouse Courtroom. Speaker; Judge Haden; Backup: 2; Cost: \$4,680
- 25. Discussion/Action to approve the Purchase Order for four (4) Sheriff's Department vehicles from Caldwell County Ford in the amount of \$179,200.60 from the FY 18/19 budget. Speaker: Judge Haden/ Danie Blake; Backup: 26; Cost: \$179,200.60
- 26. Discussion/Action to accept an Interlocal Agreement for Provision of Equipment and Consumables between Caldwell County and the State of Texas, acting by and through the Texas Department of Motor Vehicles. Speaker: Judge Haden/ Darla Law; Backup: 13; Cost: TBD
- 27. Discussion/Action to authorize the County Judge to execute a Professional Services Agreement with Doucet & Associates for engineering services for Caldwell County with an initial term of two years commencing on October 14, 2019. Speaker: Judge Haden; Backup: 16; Cost: TBD
- 28. Discussion/Action to authorize the County Judge to receive and acknowledge receipt of any Disclosure of Engagement and Potential Conflict of Interest notices that may be submitted by Doucet & Associates or employees of Doucet & Associates. Speaker: Judge Haden; Backup: 2; Cost: None
- 29. Discussion/Action to accept the amendment to Capital Area Emergency Communications District (CAECD) Interlocal Contract for Geographic Information System Data. Speaker: Judge Haden; Backup: 19; Cost: None
- 30. Discussion/Action to appoint Commissioner Barbara Shelton to the Community Action of Central Texas Board of Directors. Speaker: Judge Haden; Backup: 1; Cost: None
- 31. Discussion/Action regarding the extension of the existing lease and rental agreement with Anderson Machinery Austin, LLC. for (1) Laymor SM 450ST Sweeper (Emergency Purposes) Speaker: Judge Haden/ Donald LeClerc; Backup: 3; Cost: 10,000
- 32. Discussion/Action to consider passing the regulations concerning the permitting and operations of game rooms located in unincorporated areas in Caldwell County. Speaker: Judge Haden/ Amanda Montgomery; Backup: 14; Cost: None
- 33. Discussion/Action to consider the reconciliation and closing of the 800 MHz Frequency Reconfiguration Agreement by and between City of Lockhart, Caldwell County, and Nextel of Texas, Inc. dated January 14, 2008 and authorize the County Judge to execute the Closing Agreement. Speaker: Judge Haden; Backup: 15; Cost: None
- 34. Discussion/Action to authorize the County Judge to execute a Memorandum of Understanding (MOU) between Kinder Morgan and Caldwell County for specific consideration as a part of the Right-of-Way (ROW) and Road Crossing permit application process. Speaker: Judge Haden; Backup: 180; Cost: None