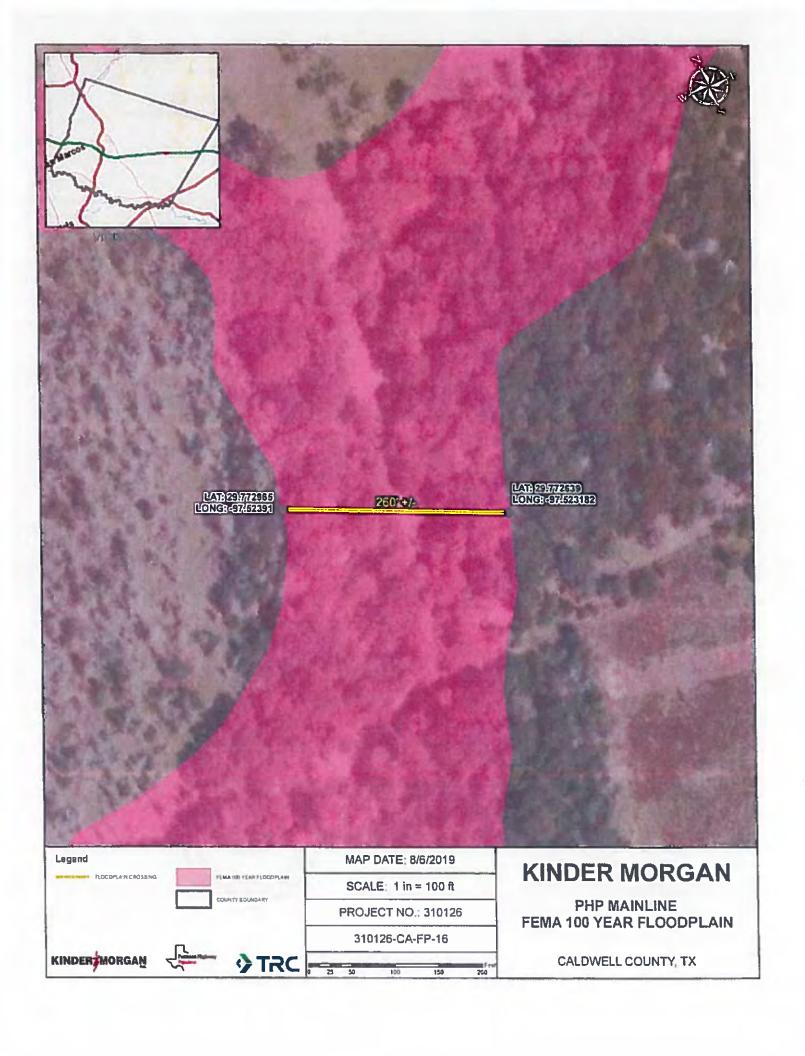

floodplain will be returned to the original condition and therefore will result in a no-rise condition of the floodplain.

Due to the underground nature of the pipeline, it will not experience damage from a flood and due to the depth of the installation, the pipeline will be capable of resisting any anticipated hydrostatic and hydrodynamic forces during a flood event including the effects of buoyancy.

The construction of the proposed pipeline will not adversely affect the 100-year floodplain elevation, floodway elevation, or floodplain/floodway boundaries within the FEMA designated Zone "A" floodplain depicted in the attached exhibit.

Please feel free to contact me if you have questions or comments.

Respectfully,

Juan Rivas, P.E.



KM-PHP-CA-FP-16 - Fema 100 Year Floodplain Exhibit





T 281.616.0100 TRCcompanies.com

August 7, 2019

Caldwell County Floodplain Administration 1700 FM 2720 Lockhart, TX 78644

RE: Kinder Morgan - Permian Highway Pipeline - Floodplain No-Rise Certification

To Whom it May Concern,

Kinder Morgan is proposing the construction of a 42" steel pipeline conveying natural gas. Portions of the proposed pipeline cross a FEMA designated Zone "A" floodplain. The proposed pipeline begins at the northwest border of Caldwell County near CR 229 and crosses the southeast border of Caldwell County near CR 305 as shown on the attached exhibit. This letter is to certify that the pipeline creates no-rise to the floodplain. Though no above ground structures are to be constructed in the floodplain, this letter also certifies to the flood proof characteristic