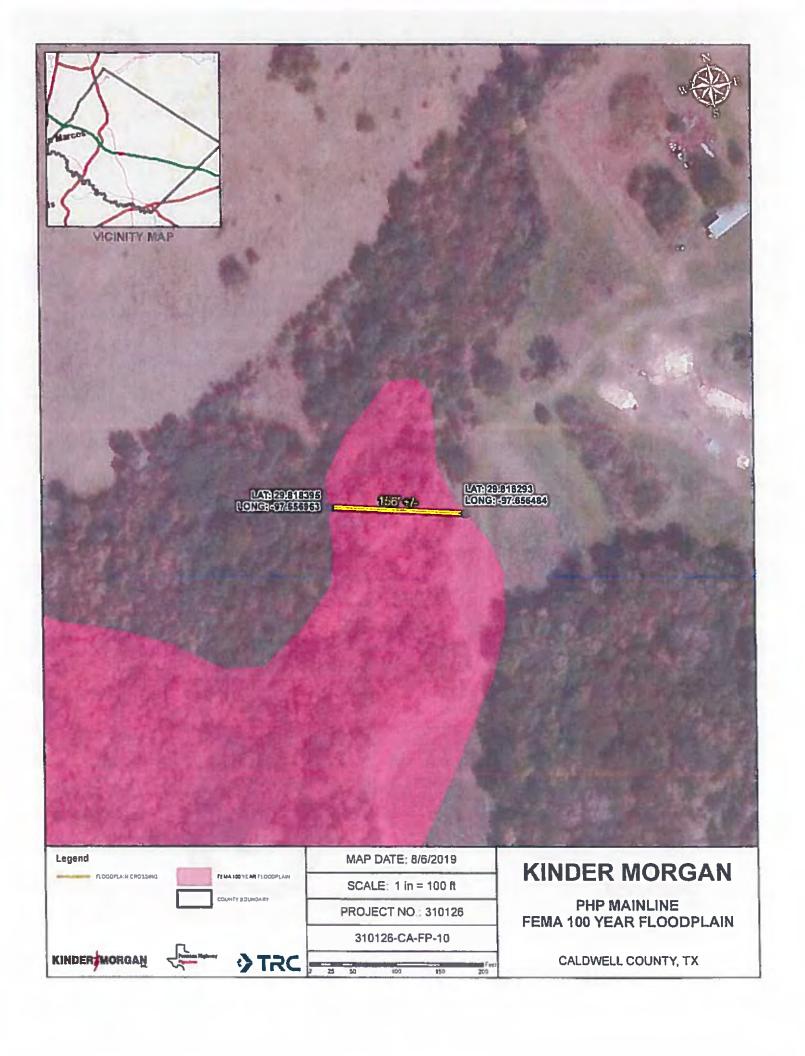

floodplain will be returned to the original condition and therefore will result in a no-rise condition of the floodplain.

Due to the underground nature of the pipeline, it will not experience damage from a flood and due to the depth of the installation, the pipeline will be capable of resisting any anticipated hydrostatic and hydrodynamic forces during a flood event including the effects of buoyancy.

The construction of the proposed pipeline will not adversely affect the 100-year floodplain elevation. floodway elevation, or floodplain/floodway boundaries within the FEMA designated Zone "A" floodplain depicted in the attached exhibit.

Please feel free to contact me if you have questions or comments.

Respectfully.

Juan Rivas, P.E.



KM-PHP-CA-FP-10 - Fema 100 Year Floodplain Exhibit







T 281.616 0100 TRCcompanies.com

August 7, 2019

Caldwell County Floodplain Administration 1700 FM 2720 Lockhart, TX 78644

RE: Kinder Morgan - Permian Highway Pipeline - Floodplain No-Rise Certification

To Whom it May Concern,

Kinder Morgan is proposing the construction of a 42" steel pipeline conveying natural gas. Portions of the proposed pipeline cross a FEMA designated Zone "A" floodplain. The proposed pipeline begins at the northwest border of Caldwell County near CR 229 and crosses the southeast border of Caldwell County near CR 305 as shown on the attached exhibit. This letter is to certify that the pipeline creates no-rise to the floodplain. Though no above ground structures are to be constructed in the floodplain, this letter also certifies to the flood proof characterist