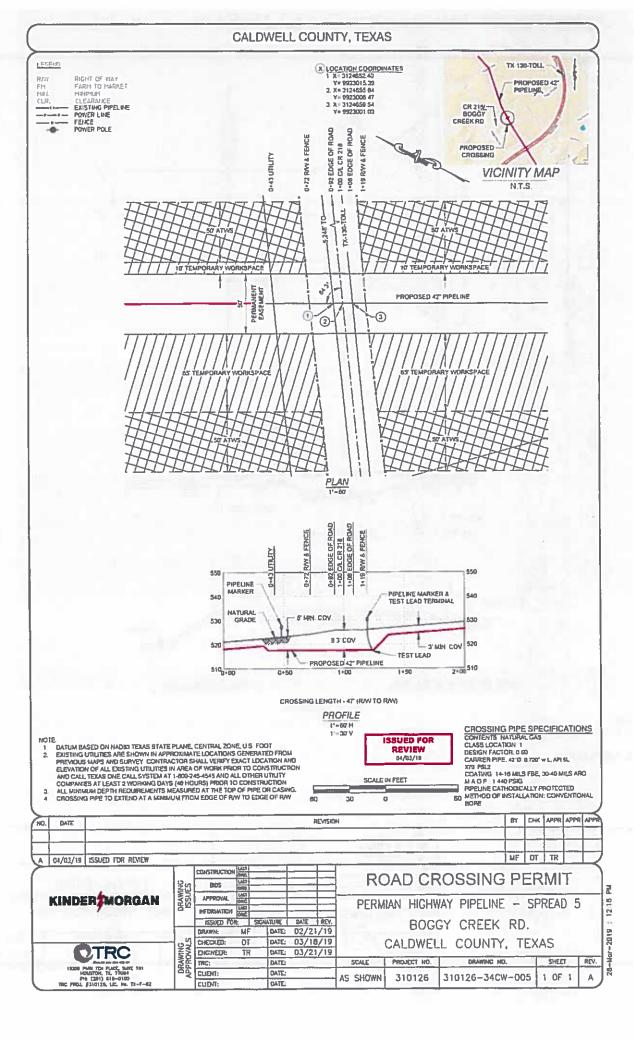

- 24. Discussion/Action to approve Purchase Order REQ00151 for all staining of all wood materials in the Caldwell County Courthouse Courtroom. Speaker; Judge Haden; Backup: 2; Cost: \$4,680
- 25. Discussion/Action to approve the Purchase Order for four (4) Sheriff's Department vehicles from Caldwell County Ford in the amount of \$179,200.60 from the FY 18/19 budget. Speaker: Judge Haden/ Danie Blake; Backup: 26; Cost: \$179,200.60
- 26. Discussion/Action to accept an Interlocal Agreement for Provision of Equipment and Consumables between Caldwell County and the State of Texas, acting by and through the Texas Department of Motor Vehicles. Speaker: Judge Haden/ Darla Law; Backup: 13; Cost: TBD
- 27. Discussion/Action to authorize the County Judge to execute a Professional Services Agreement with Doucet & Associates for engineering services for Caldwell County with an initial term of two years commencing on October 14, 2019. Speaker: Judge Haden; Backup: 16; Cost: TBD
- 28. Discussion/Action to authorize the County Judge to receive and acknowledge receipt of any Disclosure of Engagement and Potential Conflict of Interest notices that may be submitted by Doucet & Associates or employees of Doucet & Associates. Speaker: Judge Haden; Backup: 2; Cost: None
- 29. Discussion/Action to accept the amendment to Capital Area Emergency Communications District (CAECD) Interlocal Contract for Geographic Information System Data. Speaker: Judge Haden; Backup: 19; Cost: None
- 30. Discussion/Action to appoint Commissioner Barbara Shelton to the Community Action of Central Texas Board of Directors. Speaker: Judge Haden; Backup: 1; Cost: None
- 31. Discussion/Action regarding the extension of the existing lease and rental agreement with Anderson Machinery Austin, LLC. for (1) Laymor SM 450ST Sweeper (Emergency Purposes) Speaker: Judge Haden/ Donald LeClerc; Backup: 3; Cost: 10,000
- 32. Discussion/Action to consider passing the regulations concerning the permitting and operations of game rooms located in unincorporated areas in Caldwell County. Speaker: Judge Haden/ Amanda Montgomery; Backup: 14; Cost: None
- 33. Discussion/Action to consider the reconciliation and closing of the 800 MHz Frequency Reconfiguration Agreement by and between City of Lockhart, Caldwell County, and Nextel of Texas, Inc. dated January 14, 2008 and authorize the County Judge to execute the Closing Agreement. Speaker: Judge Haden; Backup: 15; Cost: None
- 34. Discussion/Action to authorize the County Judge to execute a Memorandum of Understanding (MOU) between Kinder Morgan and Caldwell County for specific consideration as a part of the Right-of-Way (ROW) and Road Crossing permit application process. Speaker: Judge Haden; Backup: 180; Cost: None