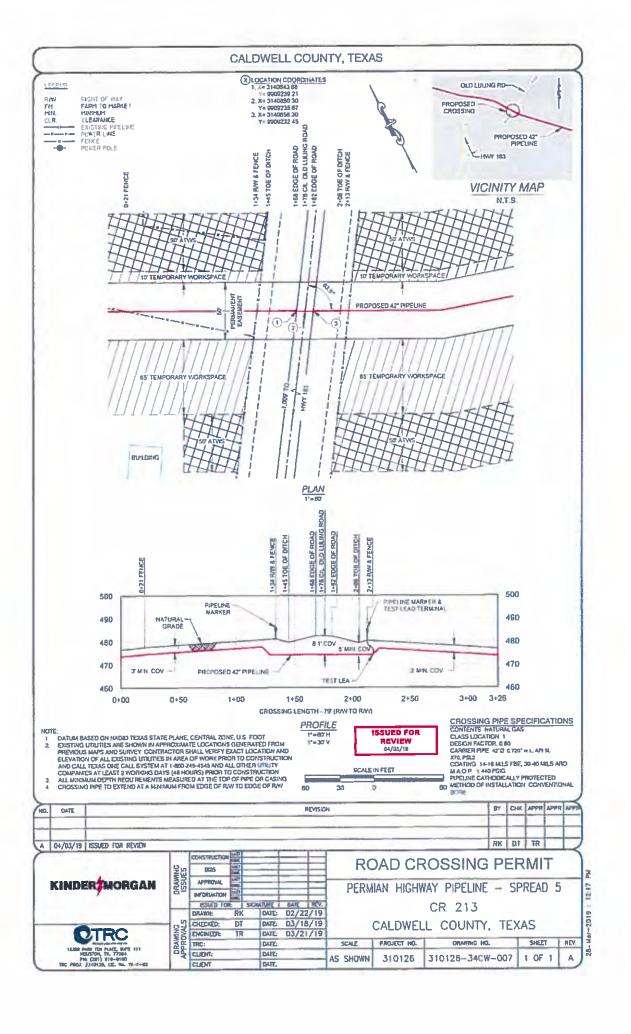

- 24. Discussion/Action to approve Purchase Order REQ00151 for all staining of all wood materials in the Caldwell County Courthouse Courtroom. Speaker; Judge Haden; Backup: 2; Cost: \$4,680
- 25. Discussion/Action to approve the Purchase Order for four (4) Sheriff's Department vehicles from Caldwell County Ford in the amount of \$179,200.60 from the FY 18/19 budget. Speaker: Judge Haden/ Danie Blake; Backup: 26; Cost: \$179,200.60
- 26. Discussion/Action to accept an Interlocal Agreement for Provision of Equipment and Consumables between Caldwell County and the State of Texas, acting by and through the Texas Department of Motor Vehicles. Speaker: Judge Haden/ Darla Law; Backup: 13; Cost: TBD
- 27. Discussion/Action to authorize the County Judge to execute a Professional Services Agreement with Doucet & Associates for engineering services for Caldwell County with an initial term of two years commencing on October 14, 2019. Speaker: Judge Haden; Backup: 16; Cost: TBD
- 28. Discussion/Action to authorize the County Judge to receive and acknowledge receipt of any Disclosure of Engagement and Potential Conflict of Interest notices that may be submitted by Doucet & Associates or employees of Doucet & Associates. Speaker: Judge Haden; Backup: 2; Cost: None
- 29. Discussion/Action to accept the amendment to Capital Area Emergency Communications District (CAECD) Interlocal Contract for Geographic Information System Data. Speaker: Judge Haden; Backup: 19; Cost: None
- 30. Discussion/Action to appoint Commissioner Barbara Shelton to the Community Action of Central Texas Board of Directors. Speaker: Judge Haden; Backup: 1; Cost: None
- 31. Discussion/Action regarding the extension of the existing lease and rental agreement with Anderson Machinery Austin, LLC. for (1) Laymor SM 450ST Sweeper (Emergency Purposes) Speaker: Judge Haden/ Donald LeClerc; Backup: 3; Cost: 10,000
- 32. Discussion/Action to consider passing the regulations concerning the permitting and operations of game rooms located in unincorporated areas in Caldwell County. Speaker: Judge Haden/ Amanda Montgomery; Backup: 14; Cost: None
- 33. Discussion/Action to consider the reconciliation and closing of the 800 MHz Frequency Reconfiguration Agreement by and between City of Lockhart, Caldwell County, and Nextel of Texas, Inc. dated January 14, 2008 and authorize the County Judge to execute the Closing Agreement. Speaker: Judge Haden; Backup: 15; Cost: None
- 34. Discussion/Action to authorize the County Judge to execute a Memorandum of Understanding (MOU) between Kinder Morgan and Caldwell County for specific consideration as a part of the Right-of-Way (ROW) and Road Crossing permit application process. Speaker: Judge Haden; Backup: 180; Cost: None