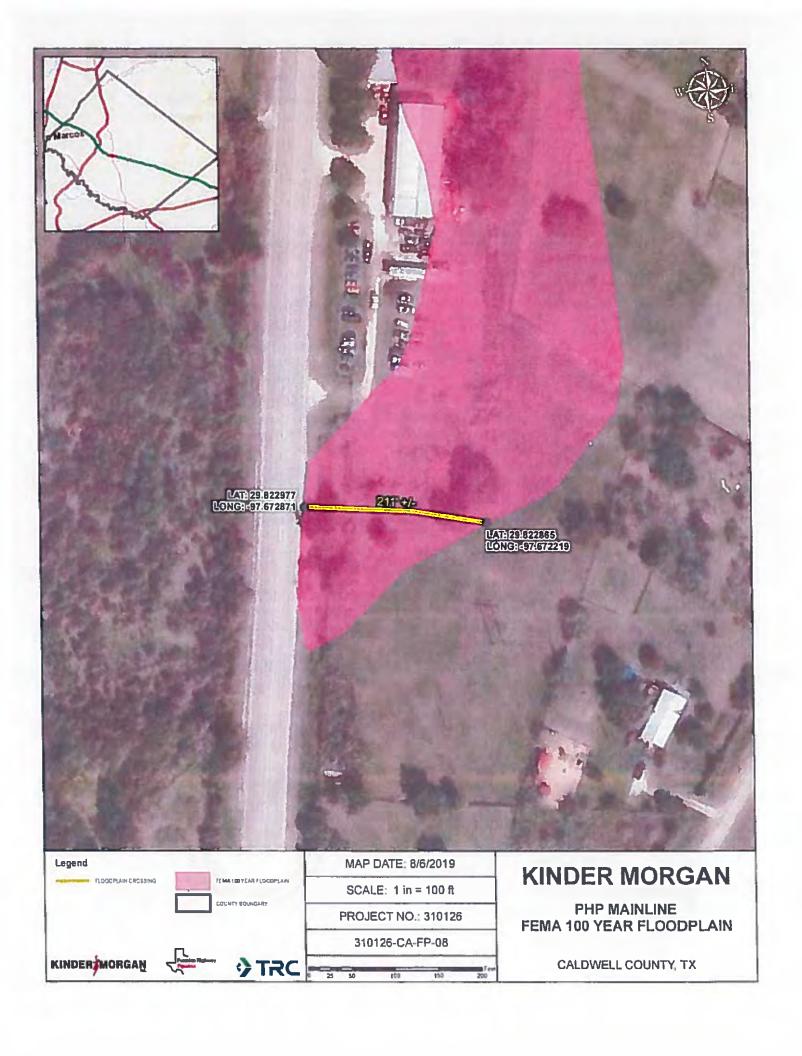

floodplain will be returned to the original condition and therefore will result in a no-rise condition of the floodplain.

Due to the underground nature of the pipeline, it will not experience damage from a flood and due to the depth of the installation, the pipeline will be capable of resisting any anticipated hydrostatic and hydrodynamic forces during a flood event including the effects of buoyancy.

The construction of the proposed pipeline will not adversely affect the 100-year floodplain elevation, floodway elevation, or floodplain/floodway boundaries within the FEMA designated Zone "A" floodplain depicted in the attached exhibit.

Please feel free to contact me if you have questions or comments.

Respectfully,

Juan Rivas, P.E.



KM-PHP-CA-FP-08 - Fema 100 Year Floodplain Exhibit





T 281.616.0100 TRCcompanies.com

August 7, 2019

Caldwell County Floodplain Administration 1700 FM 2720 Lockhart, TX 78644

RE: Kinder Morgan - Permian Highway Pipeline - Floodplain No-Rise Certification

To Whom it May Concern,

Kinder Morgan is proposing the construction of a 42" steel pipeline conveying natural gas. Portions of the proposed pipeline cross a FEMA designated Zone "A" floodplain. The proposed pipeline begins at the northwest border of Caldwell County near CR 229 and crosses the southeast border of Caldwell County near CR 305 as shown on the attached exhibit. This letter is to certify that the pipeline creates no-rise to the floodplain. Though no above ground structures are to be constructed in the floodplain, this letter also certifies to the flood proof characteristic