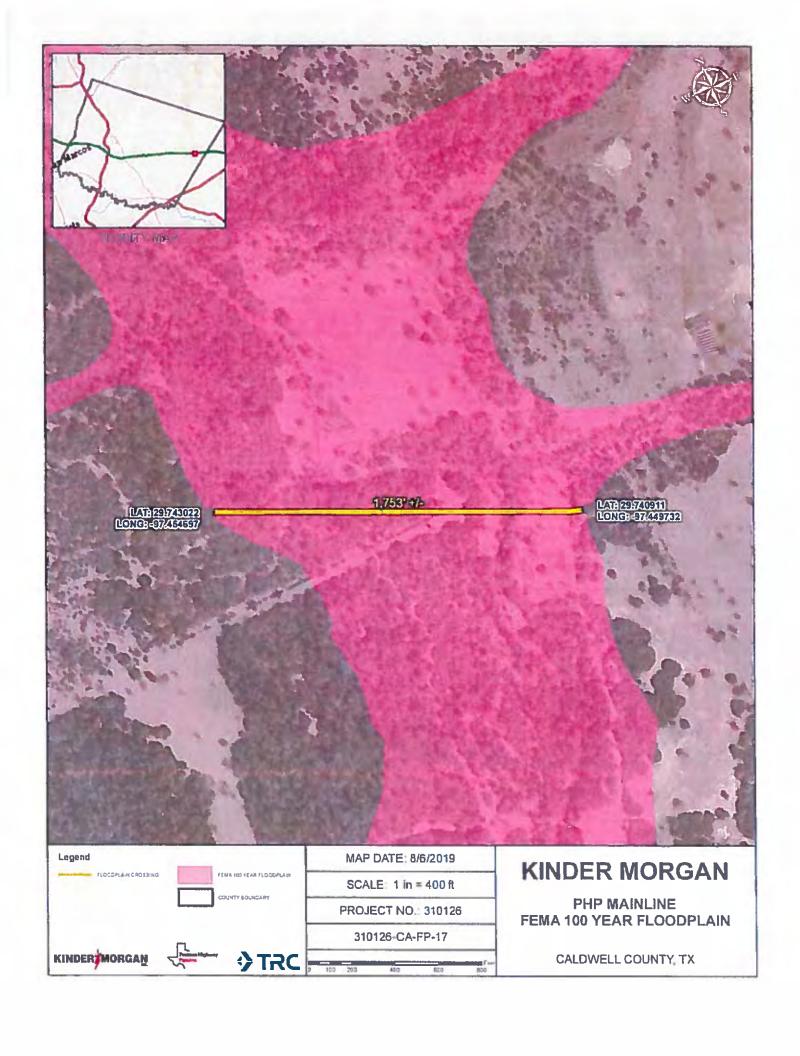

returned to the original condition and therefore will result in a no-rise condition of the floodplain.

Due to the underground nature of the pipeline, it will not experience damage from a flood and due to the depth of the installation, the pipeline will be capable of resisting any anticipated hydrostatic and hydrodynamic forces during a flood event including the effects of buoyancy.

The construction of the proposed pipeline will not adversely affect the 100-year floodplain elevation, floodway elevation, or floodplain/floodway boundaries within the FEMA designated Zone "A" floodplain depicted in the attached exhibit.

Please feel free to contact me if you have questions or comments.

Respectfully,

Juan Rivas, P.E. Engineer



Exhibits: KM-PHP-CA-FP-17 – Fema 100 Year Floodplain Exhibit







T 281.616.0100 TRCcompanies.com

August 7, 2019

Caldwell County Floodplain Administration 1700 FM 2720 Lockhart, TX 78644

RE: Kinder Morgan - Permian Highway Pipeline - Floodplain No-Rise Certification

To Whom it May Concern,

Kinder Morgan is proposing the construction of a 42" steel pipeline conveying natural gas. Portions of the proposed pipeline cross a FEMA designated Zone "A" floodplain. The proposed pipeline begins at the northwest border of Caldwell County near CR 229 and crosses the southeast border of Caldwell County near CR 305 as shown on the attached exhibit. This letter is to certify that the pipeline creates no-rise to the floodplain. Though no above ground structures are to be constructed in the floodplain, this letter also certifies to the flood proof characterist