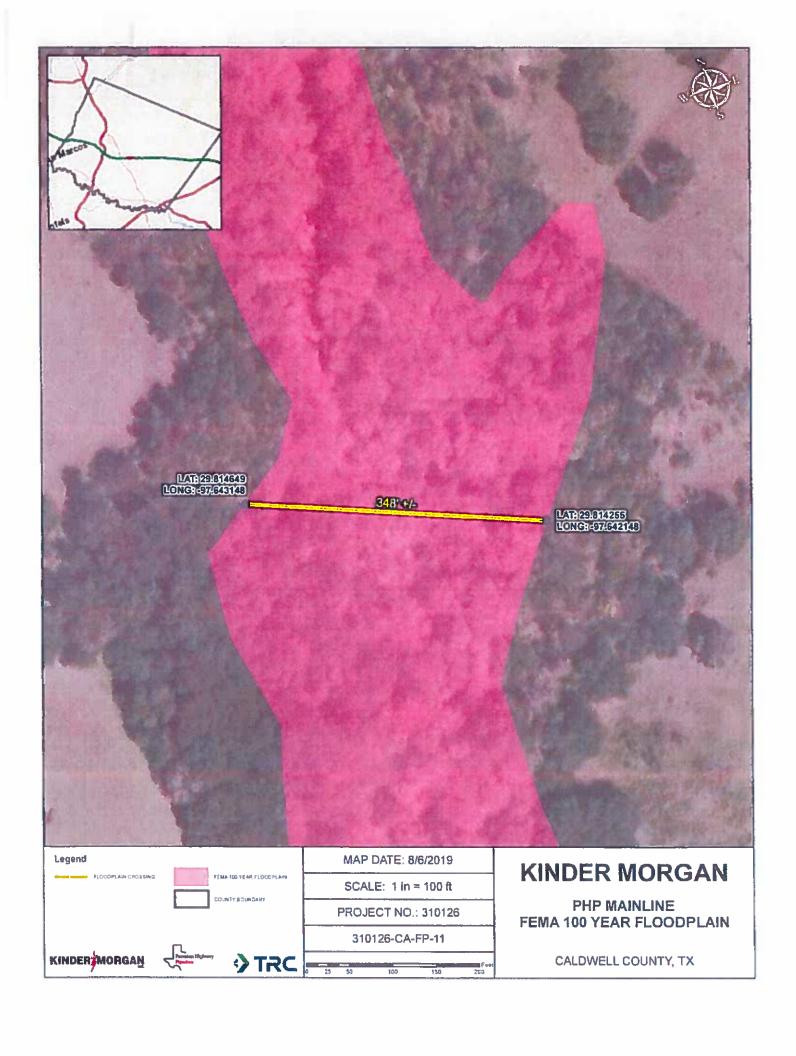

in will be returned to the original condition and therefore will result in a no-rise condition of the floodplain.

Due to the underground nature of the pipeline, it will not experience damage from a flood and due to the depth of the installation, the pipeline will be capable of resisting any anticipated hydrostatic and hydrodynamic forces during a flood event including the effects of buoyancy.

The construction of the proposed pipeline will not adversely affect the 100-year floodplain elevation, floodway elevation, or floodplain/floodway boundaries within the FEMA designated Zone "A" floodplain depicted in the attached exhibit.

Please feel free to contact me if you have questions or comments.

Respectfully,

Juan Rivas, P.E. Engineer



KM-PHP-CA-FP-11 - Fema 100 Year Floodplain Exhibit







T 281,616,0100 TRCcompanies.com

August 7, 2019

Caldwell County Floodplain Administration 1700 FM 2720 Lockhart, TX 78644

RE: Kinder Morgan - Permian Highway Pipeline - Floodplain No-Rise Certification

To Whom it May Concern,

Kinder Morgan is proposing the construction of a 42" steel pipeline conveying natural gas. Portions of the proposed pipeline cross a FEMA designated Zone "A" floodplain. The proposed pipeline begins at the northwest border of Caldwell County near CR 229 and crosses the southeast border of Caldwell County near CR 305 as shown on the attached exhibit. This letter is to certify that the pipeline creates no-rise to the floodplain. Though no above ground structures are to be constructed in the floodplain, this letter also certifies to the flood proof characterist