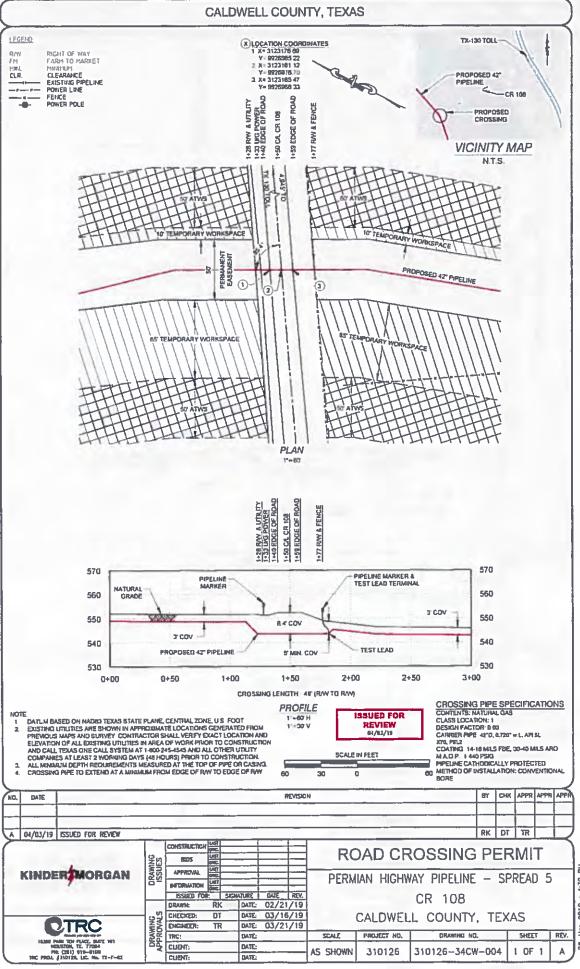

- 24. Discussion/Action to approve Purchase Order REQ00151 for all staining of all wood materials in the Caldwell County Courthouse Courtroom. Speaker; Judge Haden; Backup: 2; Cost: \$4,680
- 25. Discussion/Action to approve the Purchase Order for four (4) Sheriff's Department vehicles from Caldwell County Ford in the amount of \$179,200.60 from the FY 18/19 budget. Speaker: Judge Haden/ Danie Blake; Backup: 26; Cost: \$179,200.60
- 26. Discussion/Action to accept an Interlocal Agreement for Provision of Equipment and Consumables between Caldwell County and the State of Texas, acting by and through the Texas Department of Motor Vehicles. Speaker: Judge Haden/ Darla Law; Backup: 13; Cost: TBD
- 27. Discussion/Action to authorize the County Judge to execute a Professional Services Agreement with Doucet & Associates for engineering services for Caldwell County with an initial term of two years commencing on October 14, 2019. Speaker: Judge Haden; Backup: 16; Cost: TBD
- 28. Discussion/Action to authorize the County Judge to receive and acknowledge receipt of any Disclosure of Engagement and Potential Conflict of Interest notices that may be submitted by Doucet & Associates or employees of Doucet & Associates. Speaker: Judge Haden; Backup: 2; Cost: None
- 29. Discussion/Action to accept the amendment to Capital Area Emergency Communications District (CAECD) Interlocal Contract for Geographic Information System Data. Speaker: Judge Haden; Backup: 19; Cost: None
- 30. Discussion/Action to appoint Commissioner Barbara Shelton to the Community Action of Central Texas Board of Directors. Speaker: Judge Haden; Backup: 1; Cost: None
- 31. Discussion/Action regarding the extension of the existing lease and rental agreement with Anderson Machinery Austin, LLC. for (1) Laymor SM 450ST Sweeper (Emergency Purposes) Speaker: Judge Haden/ Donald LeClerc; Backup: 3; Cost: 10,000
- 32. Discussion/Action to consider passing the regulations concerning the permitting and operations of game rooms located in unincorporated areas in Caldwell County. Speaker: Judge Haden/ Amanda Montgomery; Backup: 14; Cost: None
- 33. Discussion/Action to consider the reconciliation and closing of the 800 MHz Frequency Reconfiguration Agreement by and between City of Lockhart, Caldwell County, and Nextel of Texas, Inc. dated January 14, 2008 and authorize the County Judge to execute the Closing Agreement. Speaker: Judge Haden; Backup: 15; Cost: None
- 34. Discussion/Action to authorize the County Judge to execute a Memorandum of Understanding (MOU) between Kinder Morgan and Caldwell County for specific consideration as a part of the Right-of-Way (ROW) and Road Crossing permit application process. Speaker: Judge Haden; Backup: 180; Cost: None