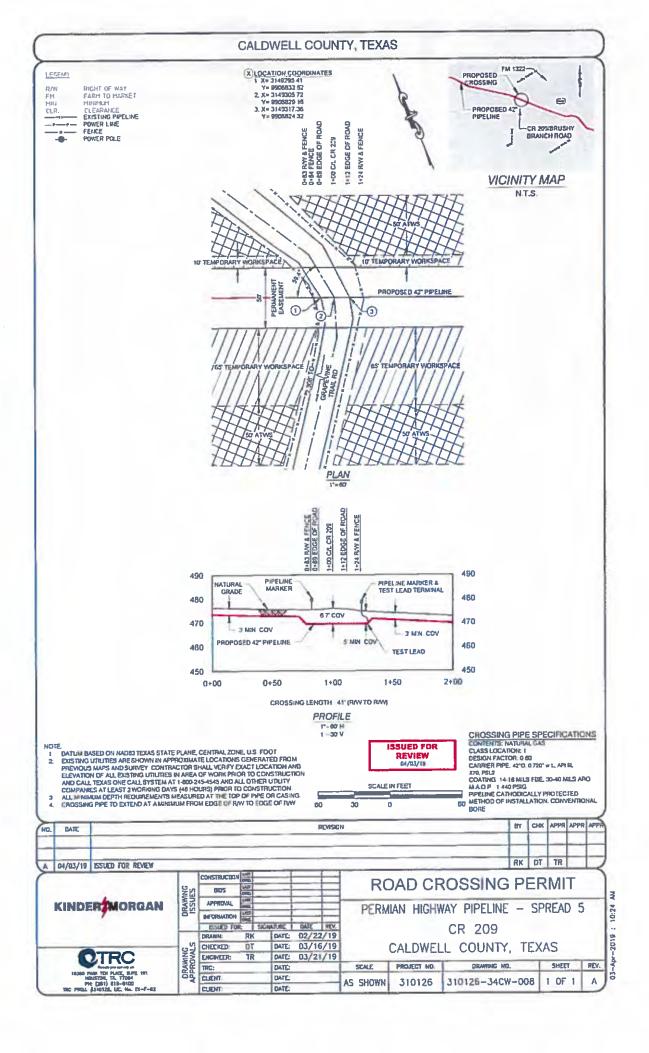

- 24. Discussion/Action to approve Purchase Order REQ00151 for all staining of all wood materials in the Caldwell County Courthouse Courtroom. Speaker; Judge Haden; Backup: 2; Cost: \$4,680
- 25. Discussion/Action to approve the Purchase Order for four (4) Sheriff's Department vehicles from Caldwell County Ford in the amount of \$179,200.60 from the FY 18/19 budget. Speaker: Judge Haden/ Danie Blake; Backup: 26; Cost: \$179,200.60
- 26. Discussion/Action to accept an Interlocal Agreement for Provision of Equipment and Consumables between Caldwell County and the State of Texas, acting by and through the Texas Department of Motor Vehicles. Speaker: Judge Haden/ Darla Law; Backup: 13; Cost: TBD
- 27. Discussion/Action to authorize the County Judge to execute a Professional Services Agreement with Doucet & Associates for engineering services for Caldwell County with an initial term of two years commencing on October 14, 2019. Speaker: Judge Haden; Backup: 16; Cost: TBD
- 28. Discussion/Action to authorize the County Judge to receive and acknowledge receipt of any Disclosure of Engagement and Potential Conflict of Interest notices that may be submitted by Doucet & Associates or employees of Doucet & Associates. Speaker: Judge Haden; Backup: 2; Cost: None
- 29. Discussion/Action to accept the amendment to Capital Area Emergency Communications District (CAECD) Interlocal Contract for Geographic Information System Data. Speaker: Judge Haden; Backup: 19; Cost: None
- 30. Discussion/Action to appoint Commissioner Barbara Shelton to the Community Action of Central Texas Board of Directors. Speaker: Judge Haden; Backup: 1; Cost: None
- 31. Discussion/Action regarding the extension of the existing lease and rental agreement with Anderson Machinery Austin, LLC. for (1) Laymor SM 450ST Sweeper (Emergency Purposes) Speaker: Judge Haden/ Donald LeClerc; Backup: 3; Cost: 10,000
- 32. Discussion/Action to consider passing the regulations concerning the permitting and operations of game rooms located in unincorporated areas in Caldwell County. Speaker: Judge Haden/ Amanda Montgomery; Backup: 14; Cost: None
- 33. Discussion/Action to consider the reconciliation and closing of the 800 MHz Frequency Reconfiguration Agreement by and between City of Lockhart, Caldwell County, and Nextel of Texas, Inc. dated January 14, 2008 and authorize the County Judge to execute the Closing Agreement. Speaker: Judge Haden; Backup: 15; Cost: None
- 34. Discussion/Action to authorize the County Judge to execute a Memorandum of Understanding (MOU) between Kinder Morgan and Caldwell County for specific consideration as a part of the Right-of-Way (ROW) and Road Crossing permit application process. Speaker: Judge Haden; Backup: 180; Cost: None