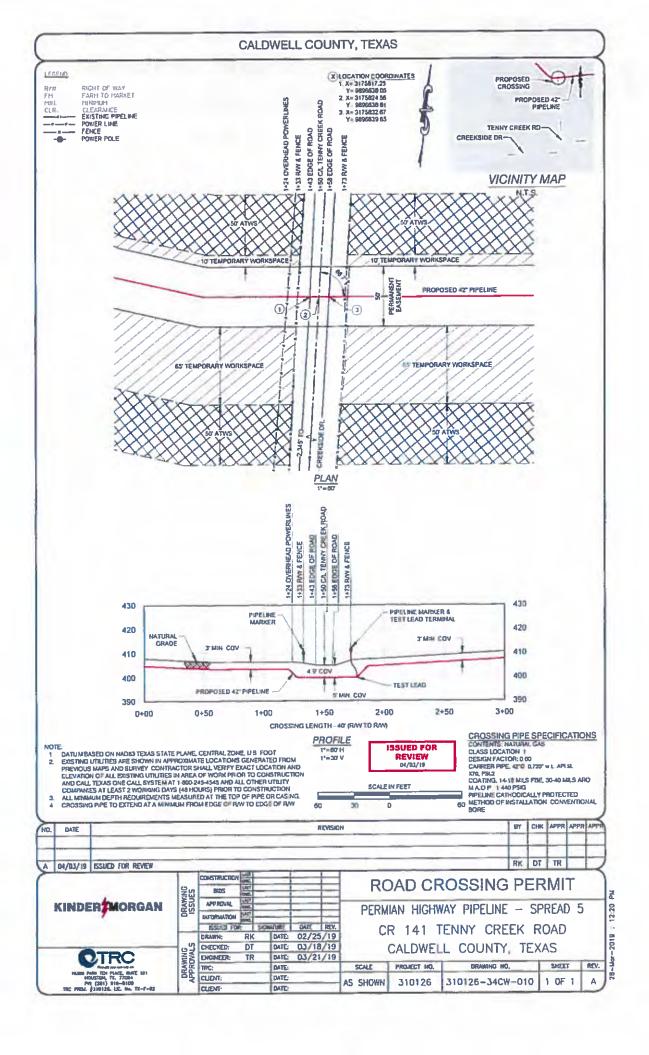

- 24. Discussion/Action to approve Purchase Order REQ00151 for all staining of all wood materials in the Caldwell County Courthouse Courtroom. Speaker; Judge Haden; Backup: 2; Cost: \$4,680
- 25. Discussion/Action to approve the Purchase Order for four (4) Sheriff's Department vehicles from Caldwell County Ford in the amount of \$179,200.60 from the FY 18/19 budget. Speaker: Judge Haden/ Danie Blake; Backup: 26; Cost: \$179,200.60
- 26. Discussion/Action to accept an Interlocal Agreement for Provision of Equipment and Consumables between Caldwell County and the State of Texas, acting by and through the Texas Department of Motor Vehicles. Speaker: Judge Haden/ Darla Law; Backup: 13; Cost: TBD
- 27. Discussion/Action to authorize the County Judge to execute a Professional Services Agreement with Doucet & Associates for engineering services for Caldwell County with an initial term of two years commencing on October 14, 2019. Speaker: Judge Haden; Backup: 16; Cost: TBD
- 28. Discussion/Action to authorize the County Judge to receive and acknowledge receipt of any Disclosure of Engagement and Potential Conflict of Interest notices that may be submitted by Doucet & Associates or employees of Doucet & Associates. Speaker: Judge Haden; Backup: 2; Cost: None
- 29. Discussion/Action to accept the amendment to Capital Area Emergency Communications District (CAECD) Interlocal Contract for Geographic Information System Data. Speaker: Judge Haden; Backup: 19; Cost: None
- 30. Discussion/Action to appoint Commissioner Barbara Shelton to the Community Action of Central Texas Board of Directors. Speaker: Judge Haden; Backup: 1; Cost: None
- 31. Discussion/Action regarding the extension of the existing lease and rental agreement with Anderson Machinery Austin, LLC. for (1) Laymor SM 450ST Sweeper (Emergency Purposes) Speaker: Judge Haden/ Donald LeClerc; Backup: 3; Cost: 10,000
- 32. Discussion/Action to consider passing the regulations concerning the permitting and operations of game rooms located in unincorporated areas in Caldwell County. Speaker: Judge Haden/ Amanda Montgomery; Backup: 14; Cost: None
- 33. Discussion/Action to consider the reconciliation and closing of the 800 MHz Frequency Reconfiguration Agreement by and between City of Lockhart, Caldwell County, and Nextel of Texas, Inc. dated January 14, 2008 and authorize the County Judge to execute the Closing Agreement. Speaker: Judge Haden; Backup: 15; Cost: None
- 34. Discussion/Action to authorize the County Judge to execute a Memorandum of Understanding (MOU) between Kinder Morgan and Caldwell County for specific consideration as a part of the Right-of-Way (ROW) and Road Crossing permit application process. Speaker: Judge Haden; Backup: 180; Cost: None