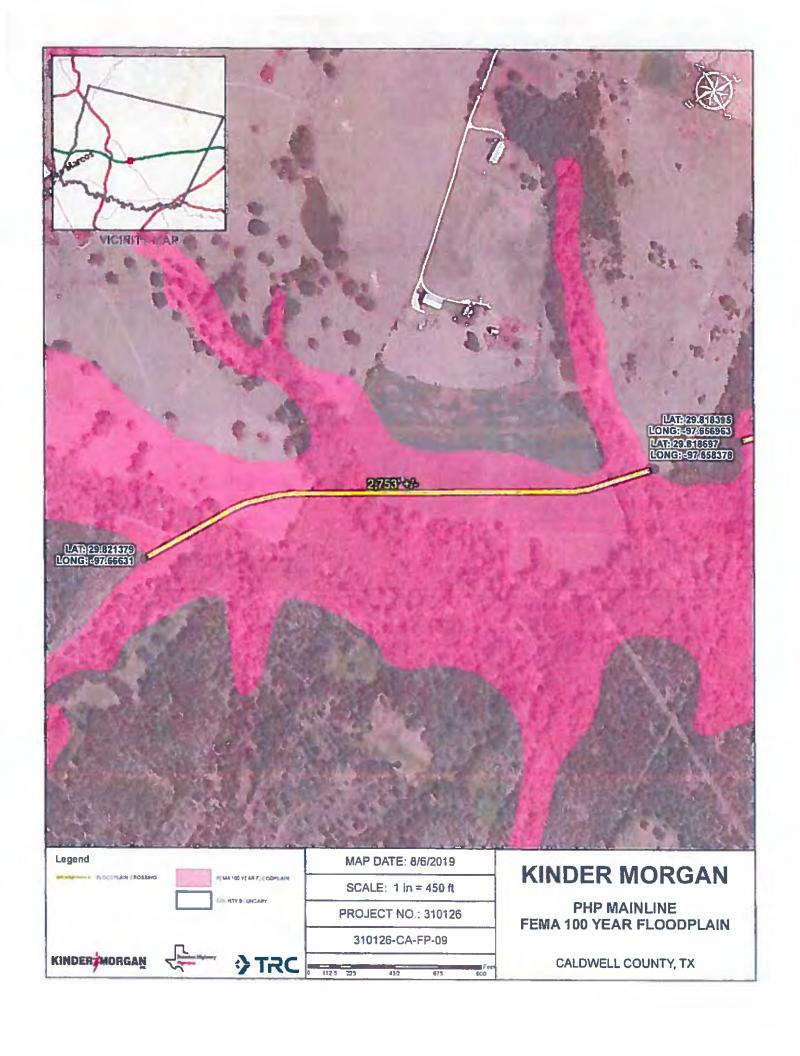

floodplain will be returned to the original condition and therefore will result in a no-rise condition of the floodplain.

Due to the underground nature of the pipeline, it will not experience damage from a flood and due to the depth of the installation, the pipeline will be capable of resisting any anticipated hydrostatic and hydrodynamic forces during a flood event including the effects of buoyancy.

The construction of the proposed pipeline will not adversely affect the 100-year floodplain elevation, floodway elevation, or floodplain/floodway boundaries within the FEMA designated Zone "A" floodplain depicted in the attached exhibit.

Please feel free to contact me if you have questions or comments.

Respectfully,

Juan Rivas, P.E.



KM-PHP-CA-FP-09 - Fema 100 Year Floodplain Exhibit







T 281,616,0100 TRCcompanies com

August 7, 2019

Caldwell County Floodplain Administration 1700 FM 2720 Lockhart, TX 78644

RE: Kinder Morgan - Permian Highway Pipeline - Floodplain No-Rise Certification

To Whom it May Concern,

Kinder Morgan is proposing the construction of a 42" steel pipeline conveying natural gas. Portions of the proposed pipeline cross a FEMA designated Zone "A" floodplain. The proposed pipeline begins at the northwest border of Caldwell County near CR 229 and crosses the southeast border of Caldwell County near CR 305 as shown on the attached exhibit. This letter is to certify that the pipeline creates no-rise to the floodplain. Though no above ground structures are to be constructed in the floodplain, this letter also certifies to the flood proof characterist