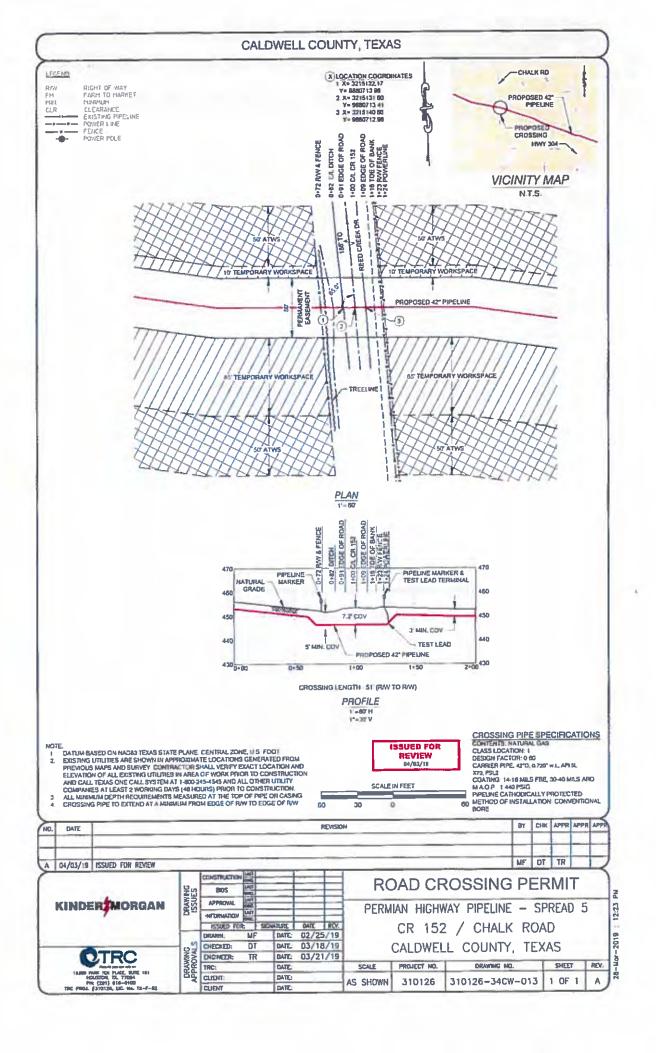

- 24. Discussion/Action to approve Purchase Order REQ00151 for all staining of all wood materials in the Caldwell County Courthouse Courtroom. Speaker; Judge Haden; Backup: 2; Cost: \$4,680
- 25. Discussion/Action to approve the Purchase Order for four (4) Sheriff's Department vehicles from Caldwell County Ford in the amount of \$179,200.60 from the FY 18/19 budget. Speaker: Judge Haden/ Danie Blake; Backup: 26; Cost: \$179,200.60
- 26. Discussion/Action to accept an Interlocal Agreement for Provision of Equipment and Consumables between Caldwell County and the State of Texas, acting by and through the Texas Department of Motor Vehicles. Speaker: Judge Haden/ Darla Law; Backup: 13; Cost: TBD
- 27. Discussion/Action to authorize the County Judge to execute a Professional Services Agreement with Doucet & Associates for engineering services for Caldwell County with an initial term of two years commencing on October 14, 2019. Speaker: Judge Haden; Backup: 16; Cost: TBD
- 28. Discussion/Action to authorize the County Judge to receive and acknowledge receipt of any Disclosure of Engagement and Potential Conflict of Interest notices that may be submitted by Doucet & Associates or employees of Doucet & Associates. Speaker: Judge Haden; Backup: 2; Cost: None
- 29. Discussion/Action to accept the amendment to Capital Area Emergency Communications District (CAECD) Interlocal Contract for Geographic Information System Data. Speaker: Judge Haden; Backup: 19; Cost: None
- 30. Discussion/Action to appoint Commissioner Barbara Shelton to the Community Action of Central Texas Board of Directors. Speaker: Judge Haden; Backup: 1; Cost: None
- 31. Discussion/Action regarding the extension of the existing lease and rental agreement with Anderson Machinery Austin, LLC. for (1) Laymor SM 450ST Sweeper (Emergency Purposes) Speaker: Judge Haden/ Donald LeClerc; Backup: 3; Cost: 10,000
- 32. Discussion/Action to consider passing the regulations concerning the permitting and operations of game rooms located in unincorporated areas in Caldwell County. Speaker: Judge Haden/ Amanda Montgomery; Backup: 14; Cost: None
- 33. Discussion/Action to consider the reconciliation and closing of the 800 MHz Frequency Reconfiguration Agreement by and between City of Lockhart, Caldwell County, and Nextel of Texas, Inc. dated January 14, 2008 and authorize the County Judge to execute the Closing Agreement. Speaker: Judge Haden; Backup: 15; Cost: None
- 34. Discussion/Action to authorize the County Judge to execute a Memorandum of Understanding (MOU) between Kinder Morgan and Caldwell County for specific consideration as a part of the Right-of-Way (ROW) and Road Crossing permit application process. Speaker: Judge Haden; Backup: 180; Cost: None